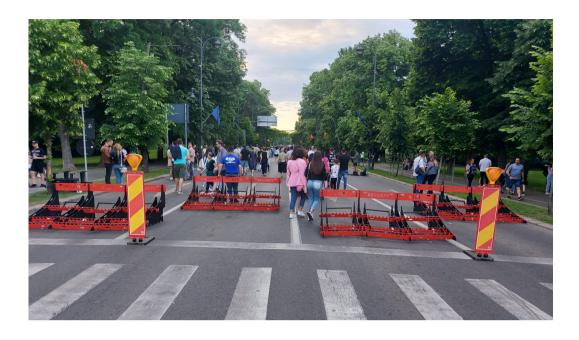

MITIGATION SECURITY BARRIERS

**Inventory - 12 modules** 



### **PARB - PORTABLE ANTI-RAM BARRIER**

"RAEM" provides a modular, portable and robust anti-ram barrier to meet the requirements of security forces in pedestrian areas during restricted public events. The "RAEM" barrier is a unique and exclusive new product, developed by Raem Security Products owned by "Tehila" Metal Works Group Ltd, an Israeli company, founded in 2002.

Distributed by G.G Defense Systems Ltd. as G.G.D.F "PARB" TM.



#### TECHNICAL DATA

Material PARB module dimensions Dolly transport capacity Weight reinforced steel with epoxy polyester  $253 \times 140 \times 80 \text{h}$  cm one module 320 kg









≥

303927

728

 $\vdash$ 



# HOSTILE VEHICLE MITIGATION SECURITY BARRIERS

**Inventory - 12 modules** 



### **PARB - PORTABLE ANTI-RAM BARRIER**

The main characteristics of "PARB" barriers are:

Modular structure for use in a variety of devices and scenarios. Wheels for rapid movement of the barrier.
Designed for use on asphalt, cement, sand, etc.
Total 180° protection.
Fast transport to the placement point.
Complies with MIL-SPEC standards.



#### **TECHNICAL DATA**

Material PARB module dimensions Dolly transport capacity Weight reinforced steel with epoxy polyester 253 x 140 x 80h cm one module 320 kg









≥

303927

728

 $\vdash$ 

office@noaevent.ro

ш



# HOSTILE VEHICLE MITIGATION SECURITY BARRIERS

**Inventory - 12 modules** 









### **PARB - PORTABLE ANTI-RAM BARRIER**

Certificates tests on heavy vehicles and stopping ability:

- **Standard IWA 14 1: 2013** Portable