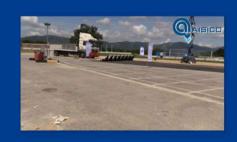

7.2 ton truck launched at 48 km/h classification P3.

Material PARB module dimensions Dolly transport capacity Weight reinforced steel with epoxy polyester  $253 \times 140 \times 80 \text{h}$  cm one module 320 kg









≥

303927

728

 $\vdash$ 



# **HOSTILE VEHICLE MITIGATION SECURITY BARRIERS**

**Inventory - 12 modules** 

### PARB - PORTABLE ANTI-RAM BARRIER

# Certified Tests on Heavy Vehicles passed on June 6, 2018

- Full stop of 7.5 Ton (16535 lbs.) vehicle at 50 km/h (31 MPH) reached after 13.6 Meter (45 feet)
- Flat tires Broken front axles
- Steering wheel system destroyed Fuel tank punctured and severely damaged Vehicle is immobilized





Material PARB module dimensions
Dolly transport capacity reinforced steel with epoxy polyester 253 x 140 x 80h cm one module 320 kg



















≥

303927

728

 $\vdash$ 

office@noaevent.ro

ш



# HOSTILE VEHICLE MITIGATION SECURITY BARRIERS

**Inventory - 12 modules** 

# **VIDEO**



https://www.youtube.com/watch?v=-jlx4Ub17oo



https://www.youtube.com/watch?v=Sq7Ma2f50iQ

## **FOTO**









#### **TECHNICAL DATA**

Material PARB module dimensions Dolly transport capacity Weight reinforced steel with epoxy polyester 253 x 140 x 80h cm one module 320 kg











# **HERE FOR YOU!**

**Emergency Exit** 

Venue

**Entrance** 

**Emergency Exit** 

EVENT SAFETY MANAGEMENT

**EVENT SAFETY MANAGEMENT**