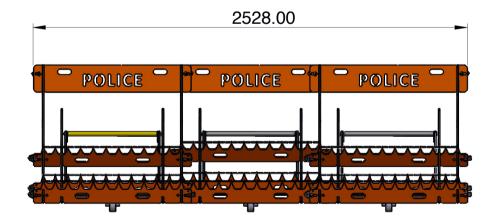

### **PARB - PORTABLE ANTI-RAM BARRIER**

The main characteristics of "PARB" barriers are:

Modular structure for use in a variety of devices and scenarios. Wheels for rapid movement of the barrier.
Designed for use on asphalt, cement, sand, etc.
Total 180° protection.
Fast transport to the placement point.
Complies with MIL-SPEC standards.

#### **TECHNICAL DATA**

Material PARB module dimensions Dolly transport capacity Weight reinforced steel with epoxy polyester 253 x 140 x 80h cm one module 320 kg

≥

303927

728

 $\vdash$ 

office@noaevent.ro

ш