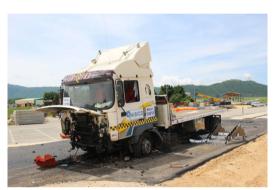

### **PARB - PORTABLE ANTI-RAM BARRIER**

Certificates tests on heavy vehicles and stopping ability:

- **Standard IWA 14 1: 2013** Portable anti-intrusion barrier V / 7200 (N3C) / 48/90: 15 7.2 ton truck launched at 48 km/h Penetration 15 meters.
- **BSI PAS 68: 2013 Standard** Portable anti-intrusion barrier V / 7500 / (N3) / 48/90:13.6 7.5 ton truck launched at 48 km/h Penetration 13.6 meters.
- ASTM F2656-15 Standard Protection index C730 / 7200 P3 penetration index 7.2 ton truck launched at 48 km/h classification P3.

# Certified Tests on Heavy Vehicles passed on June 6, 2018

- Full stop of 7.5 Ton (16535 lbs.) vehicle at 50 km/h (31 MPH) reached after 13.6 Meter (45 feet)
- Flat tires Broken front axles
- Steering wheel system destroyed Fuel tank punctured and severely damaged Vehicle is immobilized