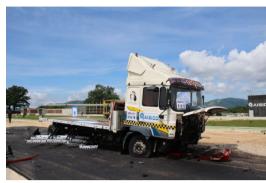

### **PARB - PORTABLE ANTI-RAM BARRIER**

Certificates tests on heavy vehicles and stopping ability:

- **Standard IWA 14 1: 2013** Portable anti-intrusion barrier V / 7200 (N3C) / 48/90: 15 7.2 ton truck launched at 48 km/h Penetration 15 meters.
- **BSI PAS 68: 2013 Standard** Portable anti-intrusion barrier V / 7500 / (N3) / 48/90:13.6 7.5 ton truck launched at 48 km/h Penetration 13.6 meters.
- ASTM F2656-15 Standard Protection index C730 / 7200 P3 penetration index 7.2 ton truck launched at 48 km/h classification P3.

# Certified Tests on Heavy Vehicles passed on June 6, 2018

- Full stop of 7.5 Ton (16535 lbs.) vehicle at 50 km/h (31 MPH) reached after 13.6 Meter (45 feet)
- Flat tires Broken front axles
- Steering wheel system destroyed Fuel tank punctured and severely damaged Vehicle is immobilized