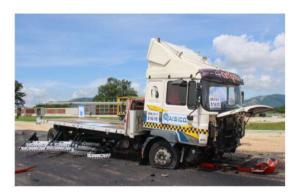

# Certified Tests on Heavy Vehicles passed on June 6, 2018

- Full stop of 7.5 Ton (16535 lbs.) vehicle at 50 km/h (31 MPH) reached after 13.6 Meter (45 feet)
- Flat tires Broken front axles
- Steering wheel system destroyed Fuel tank punctured and severely damaged Vehicle is immobilized