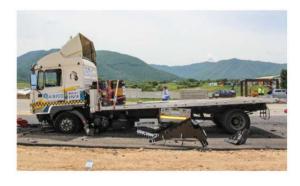

# Certified Tests on Heavy Vehicles passed on June 6, 2018

- Full stop of 7.5 Ton (16535 lbs.) vehicle at 50 km/h (31 MPH) reached after 13.6 Meter (45 feet)
- Flat tires Broken front axles
- Steering wheel system destroyed Fuel tank punctured and severely damaged Vehicle is immobilized