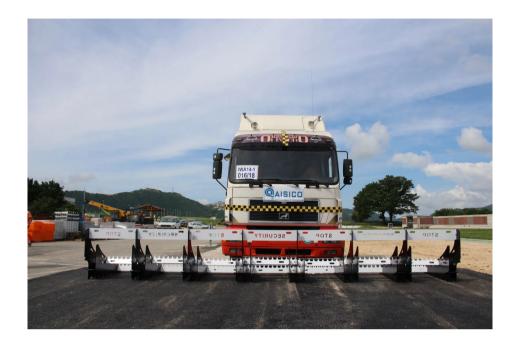

### **PARB - PORTABLE ANTI-RAM BARRIER**

"RAEM" provides a modular, portable and robust anti-ram barrier to meet the requirements of security forces in pedestrian areas during restricted public events. The "RAEM" barrier is a unique and exclusive new product, developed by Raem Security Products owned by "Tehila" Metal Works Group Ltd, an Israeli company, founded in 2002.

#### TECHNICAL DATA

Material PARB module dimensions Dolly transport capacity Weight reinforced steel with epoxy polyester  $253 \times 140 \times 80 \text{h}$  cm one module 320 kg

≥

303927

728

 $\vdash$ 