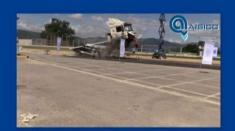

### **PARB - PORTABLE ANTI-RAM BARRIER**

Certificates tests on heavy vehicles and stopping ability:

- **Standard IWA 14 1: 2013** Portable anti-intrusion barrier V / 7200 (N3C) / 48/90: 15 7.2 ton truck launched at 48 km/h Penetration 15 meters.
- **BSI PAS 68: 2013 Standard** Portable anti-intrusion barrier V / 7500 / (N3) / 48/90:13.6 7.5 ton truck launched at 48 km/h Penetration 13.6 meters.
- ASTM F2656-15 Standard Protection index C730 / 7200 P3 penetration index 7.2 ton truck launched at 48 km/h classification P3.

# Certified Tests on Heavy Vehicles passed on June 6, 2018

- Full stop of 7.5 Ton (16535 lbs.) vehicle at 50 km/h (31 MPH) reached after 13.6 Meter (45 feet)
- Flat tires Broken front axles
- Steering wheel system destroyed Fuel tank punctured and severely damaged Vehicle is immobilized