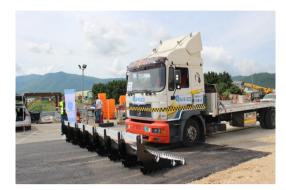

### **PARB - PORTABLE ANTI-RAM BARRIER**

"RAEM" provides a modular, portable and robust anti-ram barrier to meet the requirements of security forces in pedestrian areas during restricted public events. The "RAEM" barrier is a unique and exclusive new product, developed by Raem Security Products owned by "Tehila" Metal Works Group Ltd, an Israeli company, founded in 2002.

#### TECHNICAL DATA

Material PARB module dimensions Dolly transport capacity Weight reinforced steel with epoxy polyester  $253 \times 140 \times 80 \text{h}$  cm one module 320 kg

≥

303927

728

 $\vdash$ 