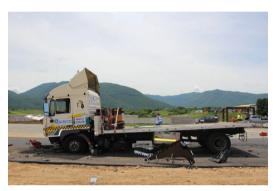

### **PARB - PORTABLE ANTI-RAM BARRIER**

The main characteristics of "PARB" barriers are:

Modular structure for use in a variety of devices and scenarios. Wheels for rapid movement of the barrier.
Designed for use on asphalt, cement, sand, etc.
Total 180° protection.
Fast transport to the placement point.
Complies with MIL-SPEC standards.

#### **TECHNICAL DATA**

Material PARB module dimensions Dolly transport capacity Weight reinforced steel with epoxy polyester 253 x 140 x 80h cm one module 320 kg

≥

303927

728

 $\vdash$ 

office@noaevent.ro

ш