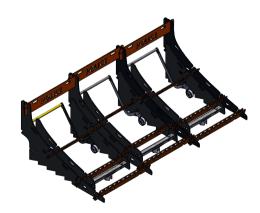

ty Products owned by "Tehila" Metal Works Group Ltd, an Israeli company, founded in 2002.

Distributed by G.G Defense Systems Ltd. as G.G.D.F "PARB" TM.



#### TECHNICAL DATA

Material PARB module dimensions Dolly transport capacity Weight reinforced steel with epoxy polyester  $253 \times 140 \times 80 \text{h}$  cm one module 320 kg









≥

303927

728

 $\vdash$ 



# HOSTILE VEHICLE MITIGATION SECURITY BARRIERS

**Inventory - 12 modules** 



### **PARB - PORTABLE ANTI-RAM BARRIER**

The main characteristics of "PARB" barriers are:

Modular structure for use in a variety of devices and scenarios. Wheels for rapid movement of the barrier.
Designed for use on asphalt, cement, sand, etc.
Total 180° protection.
Fast transport to the placement point.
Complies with MIL-SPEC standards.



#### **TECHNICAL DATA**

Material PARB module dimensions Dolly transport capacity Weight reinforced steel with epoxy polyester 253 x 140 x 80h cm one module 320 kg









≥

303927

728

 $\vdash$ 

office@noaevent.ro

ш



# HOSTILE VEHICLE MITIGATION SECURITY BARRIERS

**Inventory - 12 modules** 









### **PARB - PORTABLE ANTI-RAM BARRIER**

Certificates tests on heavy vehicles and stopping ability:

- **Standard IWA 14 1: 2013** Portable anti-intrusion barrier V / 7200 (N3C) / 48/90: 15 7.2 ton truck launched at 48 km/h Penetration 15 meters.
- **BSI PAS 68: 2013 Standard** Portable anti-intrusion barrier V / 7500 / (N3) / 48/90:13.6 7.5 ton truck launched at 48 km/h Penetration 13.6 meters.
- ASTM F2656-15 Standard Protection index C730 / 7200 P3 penetration index 7.2 ton truc