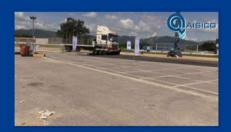

2 ton truck launched at 48 km/h classification P3.

Material PARB module dimensions Dolly transport capacity Weight reinforced steel with epoxy polyester  $253 \times 140 \times 80 \text{h}$  cm one module 320 kg









≥

303927

728

 $\vdash$ 



# **HOSTILE VEHICLE MITIGATION SECURITY BARRIERS**

**Inventory - 12 modules** 

### PARB - PORTABLE ANTI-RAM BARRIER

# Certified Tests on Heavy Vehicles passed on June 6, 2018

- Full stop of 7.5 Ton (16535 lbs.) vehicle at 50 km/h (31 MPH) reached after 13.6 Meter (45 feet)
- Flat tires Broken front axles
- Steering wheel system destroyed Fuel tank punctured and severely damaged Vehicle is immobilized





Material PARB module dimensions
Dolly transport capacity reinforced steel with epoxy polyester 253 x 140 x 80h cm one module 320 kg



















≥

303927

728

 $\vdash$ 

office@noaevent.ro

ш



# HOSTILE VEHICLE MITIGATION SECURITY BARRIERS

**Inventory - 12 modules** 

# **VIDEO**



https://www.youtube.com/watch?v=-jlx4Ub17oo



https://www.youtube.com/watch?v=Sq7Ma2f50iQ

## **FOTO**









#### **TECHNICAL DATA**

Material PARB module dimensions Dolly transport capacity Weight reinforced steel with epoxy polyester 253 x 140 x 80h cm one module 320 kg











# **HERE FOR YOU!**

**Emergency Exit** 

Venue

**Entrance** 

**Emergency Exit** 

EVENT SAFETY MANAGEMENT

**EVENT SAFETY MANAGEMENT**