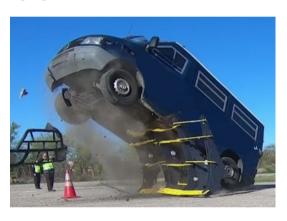

### **PARB - PORTABLE ANTI-RAM BARRIER**

Certificates tests on heavy vehicles and stopping ability:

- **Standard IWA 14 1: 2013** Portable anti-intrusion barrier V / 7200 (N3C) / 48/90: 15 7.2 ton truck launched at 48 km/h Penetration 15 meters.
- **BSI PAS 68: 2013 Standard** Portable anti-intrusion barrier V / 7500 / (N3) / 48/90:13.6 7.5 ton truck launched at 48 km/h Penetration 13.6 meters.
- ASTM F2656-15 Standard Protection index C730 / 7200 P3 penetration index 7.2 ton truck launched at 48 km/h classification P3.

# Certified Tests on Heavy Vehicles passed on June 6, 2018

- Full stop of 7.5 Ton (16535 lbs.) vehicle at 50 km/h (31 MPH) reached after 13.6 Meter (45 feet)
- Flat tires Broken front axles
- Steering wheel system destroyed Fuel tank punctured and severely damaged Vehicle is immobilized