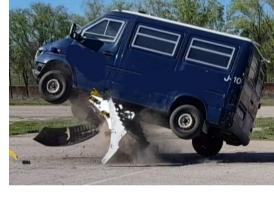

### **PARB - PORTABLE ANTI-RAM BARRIER**

Certificates tests on heavy vehicles and stopping ability:

- **Standard IWA 14 1: 2013** Portable anti-intrusion barrier V / 7200 (N3C) / 48/90: 15 7.2 ton truck launched at 48 km/h Penetration 15 meters.
- **BSI PAS 68: 2013 Standard** Portable anti-intrusion barrier V / 7500 / (N3) / 48/90:13.6 7.5 ton truck launched at 48 km/h Penetration 13.6 meters.
- ASTM F2656-15 Standard Protection index C730 / 7200 P3 penetration index 7.2 ton truck launched at 48 km/h classification P3.

# Certified Tests on Heavy Vehicles passed on June 6, 2018

- Full stop of 7.5 Ton (16535 lbs.) vehicle at 50 km/h (31 MPH) reached after 13.6 Meter (45 feet)
- Flat tires Broken front axles
- Steering wheel system destroyed Fuel tank punctured and severely damaged Vehicle is immobilized