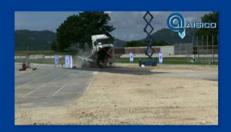

### **PARB - PORTABLE ANTI-RAM BARRIER**

Certificates tests on heavy vehicles and stopping ability:

- **Standard IWA 14 1: 2013** Portable anti-intrusion barrier V / 7200 (N3C) / 48/90: 15 7.2 ton truck launched at 48 km/h Penetration 15 meters.
- **BSI PAS 68: 2013 Standard** Portable anti-intrusion barrier V / 7500 / (N3) / 48/90:13.6 7.5 ton truck launched at 48 km/h Penetration 13.6 meters.
- ASTM F2656-15 Standard Protection index C730 / 7200 P3 penetration index 7.2 ton truck launched at 48 km/h classification P3.

# Certified Tests on Heavy Vehicles passed on June 6, 2018

- Full stop of 7.5 Ton (16535 lbs.) vehicle at 50 km/h (31 MPH) reached after 13.6 Meter (45 feet)
- Flat tires Broken front axles
- Steering wheel system destroyed Fuel tank punctured and severely damaged Vehicle is immobilized