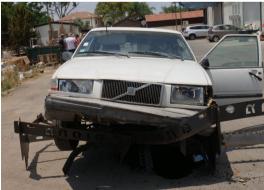

# Certified Tests on Heavy Vehicles passed on June 6, 2018

- Full stop of 7.5 Ton (16535 lbs.) vehicle at 50 km/h (31 MPH) reached after 13.6 Meter (45 feet)
- Flat tires Broken front axles
- Steering wheel system destroyed Fuel tank punctured and severely damaged Vehicle is immobilized