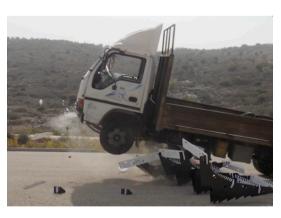

### **PARB - PORTABLE ANTI-RAM BARRIER**

Certificates tests on heavy vehicles and stopping ability:

- **Standard IWA 14 1: 2013** Portable anti-intrusion barrier V / 7200 (N3C) / 48/90: 15 7.2 ton truck launched at 48 km/h Penetration 15 meters.
- **BSI PAS 68: 2013 Standard** Portable anti-intrusion barrier V / 7500 / (N3) / 48/90:13.6 7.5 ton truck launched at 48 km/h Penetration 13.6 meters.
- ASTM F2656-15 Standard Protection index C730 / 7200 P3 penetration index 7.2 ton truck launched at 48 km/h classification P3.

# Certified Tests on Heavy Vehicles passed on June 6, 2018

- Full stop of 7.5 Ton (16535 lbs.) vehicle at 50 km/h (31 MPH) reached after 13.6 Meter (45 feet)
- Flat tires Broken front axles
- Steering wheel system destroyed Fuel tank punctured and severely damaged Vehicle is immobilized