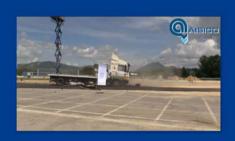

### **PARB - PORTABLE ANTI-RAM BARRIER**

Certificates tests on heavy vehicles and stopping ability:

- **Standard IWA 14 1: 2013** Portable anti-intrusion barrier V / 7200 (N3C) / 48/90: 15 7.2 ton truck launched at 48 km/h Penetration 15 meters.
- **BSI PAS 68: 2013 Standard** Portable anti-intrusion barrier V / 7500 / (N3) / 48/90:13.6 7.5 ton truck launched at 48 km/h Penetration 13.6 meters.
- ASTM F2656-15 Standard Protection index C730 / 7200 P3 penetration index 7.2 ton truck launched at 48 km/h classification P3.

# Certified Tests on Heavy Vehicles passed on June 6, 2018

- Full stop of 7.5 Ton (16535 lbs.) vehicle at 50 km/h (31 MPH) reached after 13.6 Meter (45 feet)
- Flat tires Broken front axles
- Steering wheel system destroyed Fuel tank punctured and severely damaged Vehicle is immobilized