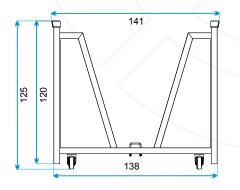

## **STAGE BARRIERS**

**DOLLY TRANSPORT MODULE** 

#### **Dolly transport module**

A aluminum dolly has been developed to hold 10 folded standard crowd barriers. Crowd barriers folded flat are easily stored and transported in the dolly. The dollies transport module can be stacked on top of each other to save space in storage.

Advantages

Fingers Save System
Extended anti skid footboard for a better stable
Safe and comfortable solutions for transport

www.crowdandsafety.ro ≥ 303927 728 **4**0 ÷  $\vdash$ office@noaevent.ro

ш

EVENT SAFETY MANAGEMENT