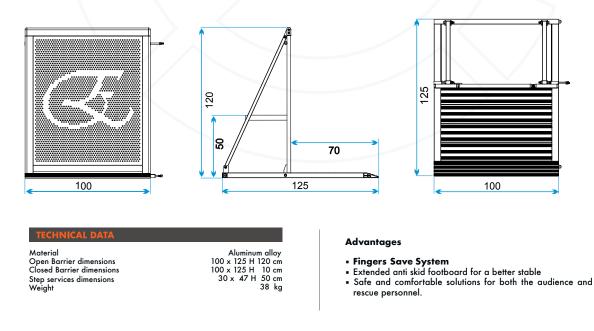

## **STAGE BARRIERS** STANDARD MODULE Inventory - 200 pieces

### Standard module

The modules are bolted together for one firmly anchored fence. Set up and assembly are fast and easy thanks connection kit: **only two bolts**. The crowd barrier, on the back, has practical step that allows at security personnel the access to the public when it is need.

Corner Weight

Aluminum alloy 100 x 125 H 120 cm 100 x 125 H 10 cm +60° or -60° 36 kg

**Advantages** 

- Fingers Save System
  Extended anti skid footboard for a better stable
- Safe and comfortable solutions for both the audience and rescue personnel.