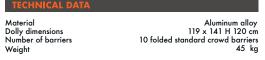

#### **Dolly transport module**

A aluminum dolly has been developed to hold 10 folded standard crowd barriers. Crowd barriers folded flat are easily stored and transported in the dolly. The dollies transport module can be stacked on top of each other to save space in storage.

Advantages

Fingers Save System
Extended anti skid footboard for a better stable
Safe and comfortable solutions for transport

www.crowdandsafety.ro ≥ 303927 728 **4**0 ÷  $\vdash$ office@noaevent.ro

ш

EVENT SAFETY MANAGEMENT