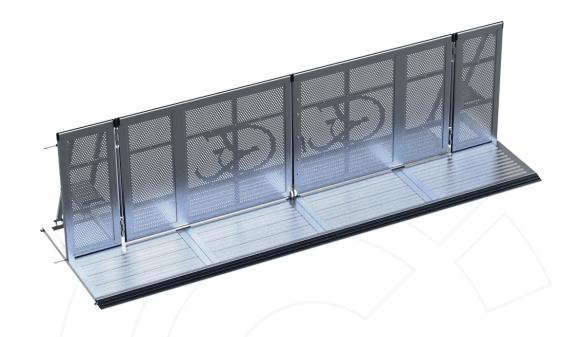

## **STAGE BARRIERS** STANDARD MODULE Inventory - 200 pieces

### Standard module

The modules are bolted together for one firmly anchored fence. Set up and assembly are fast and easy thanks connection kit: **only two bolts**. The crowd barrier, on the back, has practical step that allows at security personnel the access to the public when it is need.