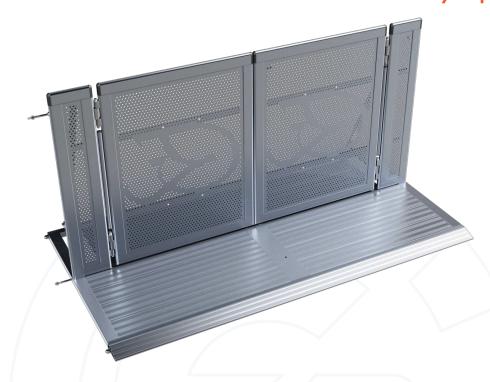

# GATE ACCES AND CABLE MODULE

**Inventory - 2 pieces** 

#### Gate access and cable module

Gate access modules, made of aluminum, are designed to accommodate the transit of cables, hoses and ducts. The gate leaves enough room in width and height to pass any type of standard cable ramp. The door facilitates an easy and fast opening for access of working technicians or security personnel.

The strength of Efesto's crowd barriers is Fingers Save system.

This safety is given from combination of edges rounded and a special self-centering upper connection.

www.crowdandsafety.ro

≥

303927

728

**40** 

÷

 $\vdash$ 

office@noaevent.ro