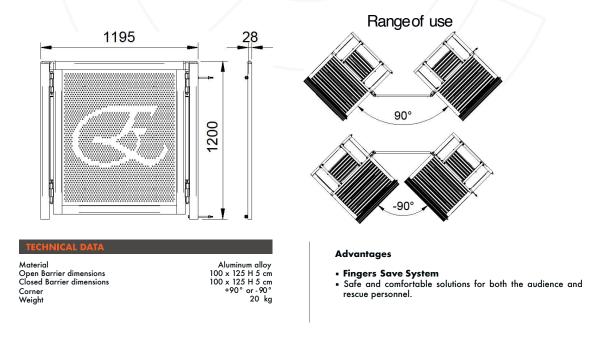

## STAGE BARRIERS ADJUSTABLE CORNER MODULE

JUSIABLE CORINER MODULE

**Inventory - 12 pieces** 

### Adjustable corner module

**Adjustable corner modules**, made of aluminum, are available in several corner types for any need of applications. Adjustable corner module can vary from +/- 90°.

The flexible corner is equipped with a robust heavy duty hinge and can be used as an inside as well as an outside corner. The **Adjustable corner modules** can be used also as regular barrier.