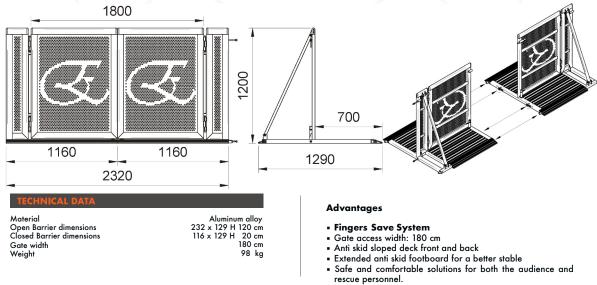

## **STAGE BARRIERS EMERGENCY GATE MODULE**

**Inventory - 2 pieces** 

#### **Emergency gate module**

Emergency Gate Module is an fast and comfortable access: two separate door gates provide a convenient entrance and/or exit point for your staff before, during and after the event (Gate access width - 180 cm). The Emergency access barrier can be used as regular barrier when audiences and spectators need to be held at a distance but also as a gateway to quick walk through when a bigger opening is needed.

The anti skid - sloped deck front and back allow a easier lifting of people with health issue over the barrier.

EVENT SAFETY MANAGEMENT

÷