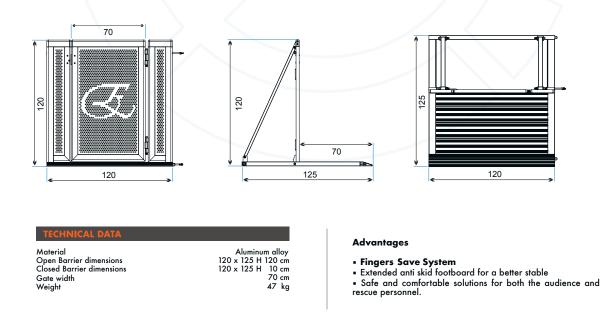

# GATE ACCES AND CABLE MODULE

**Inventory - 2 pieces** 

#### Gate access and cable module

Gate access modules, made of aluminum, are designed to accommodate the transit of cables, hoses and ducts. The gate leaves enough room in width and height to pass any type of standard cable ramp. The door facilitates an easy and fast opening for access of working technicians or security personnel.

The strength of Efesto's crowd barriers is Fingers Save system.

This safety is given from combination of edges rounded and a special self-centering upper connection.

www.crowdandsafety.ro

≥

303927

728

**40** 

÷

 $\vdash$ 

office@noaevent.ro