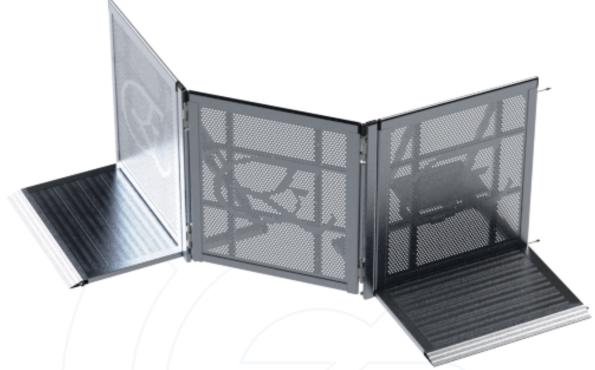

### Standard module

The modules are bolted together for one firmly anchored fence. Set up and assembly are fast and easy thanks connection kit: **only two bolts**. The crowd barrier, on the back, has practical step that allows at security personnel the access to the public when it is need.

## **STAGE BARRIERS** STANDARD MODULE Inventory - 200 pieces