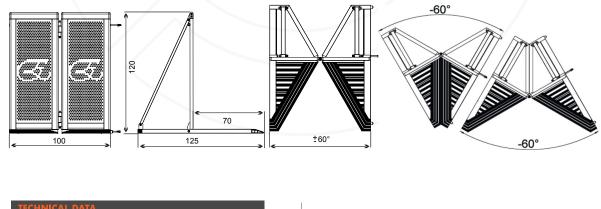

## **STAGE BARRIERS** ADJUSTABLE CORNER MODULE

**Inventory - 8 pieces** 

EVENT SAFETY MANAGEMENT

www.crowdandsafety.ro

 $\geq$ 

303927

728

**4**0

#### Adjustable corner module

Adjustable corner modules, made of aluminum, are available in several corner types for any need of applications. Adjustable corner module can vary from +/- 60°.

The flexible corner is equipped with a robust heavy duty hinge and can be used as an inside as well as an outside corner.

The Adjustable corner modules can be used also as regular barrier.

This safety is given from combination of edges rounded and a special self-centering upper connection.

Material Open Barrier dimensions Closed Barrier dimensions

Corner Weight

Aluminum alloy 100 x 125 H 120 cm 100 x 125 H 10 cm +60° or -60° 36 kg

**Advantages** 

- Fingers Save System
  Extended anti skid footboard for a better stable
- Safe and comfortable solutions for both the audience and rescue personnel.