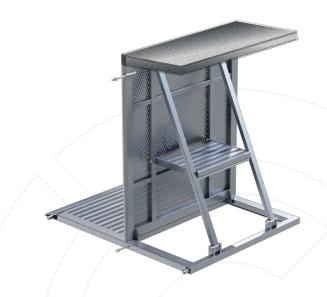

## STAGE BARRIERS VIEW BLOCK ELEMENT In Inventory SOON

#### **View Block Element**

The **View Block Element** is suitable as an additional element for an opaque increase of barricade lines and are a good support for signage. By blocking the view, the **View Block Elements**, are ideal for keep the entrances / exits areas as free is possible, or for creating separate private areas for dedicated areas.

The elements can protect artists, security personnel, or crew members.

www.crowdandsafety.ro

≥

303927

728

T + 40

office@noaevent.ro

ш