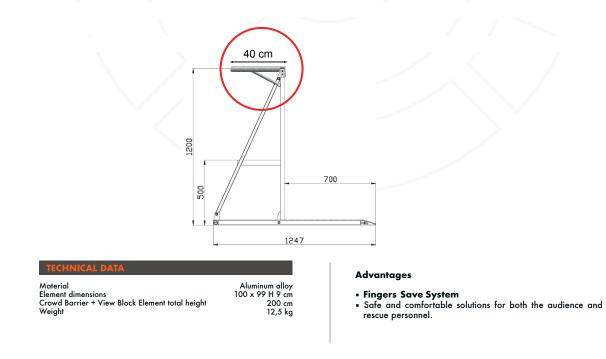

## STAGE BARRIERS VIEW BLOCK ELEMENT In Inventory SOON

#### **View Block Element**

The **View Block Element** is suitable as an additional element for an opaque increase of barricade lines and are a good support for signage. By blocking the view, the **View Block Elements**, are ideal for keep the entrances / exits areas as free is possible, or for creating separate private areas for dedicated areas.

The elements can protect artists, security personnel, or crew members.

www.crowdandsafety.ro

≥

303927

728

T + 40

office@noaevent.ro

ш