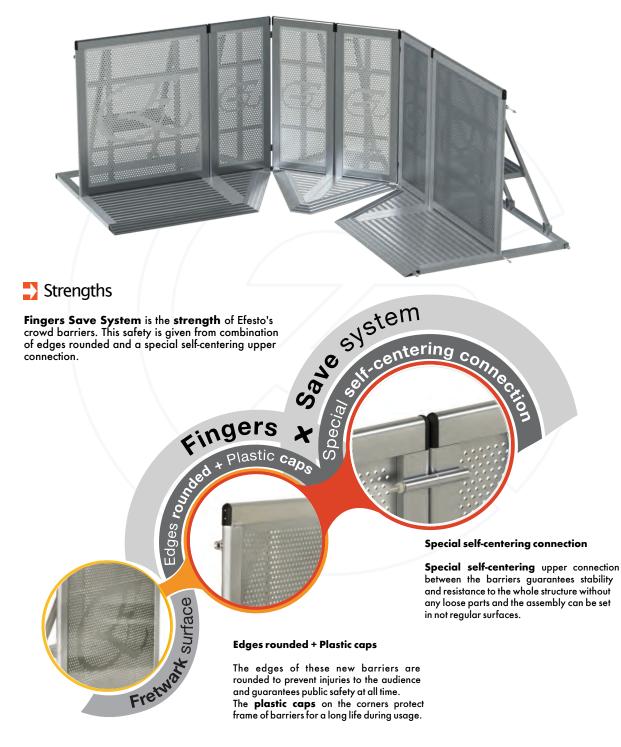

## STAGE BARRIERS with Fingers Save System

Aluminum crowd barriers are lightweight but robust crowd control systems. Ideal solution to delimit or impede access to and from open spaces during sports events, political rallies, parades, demonstrations, and outdoor and indoor performances.

The strength of Efesto's crowd barriers is Fingers Save system.

This safety is given from combination of edges rounded and a special self-centering upper connection.

www.crowdandsafety.ro

≥

303927

728

**40** 

Fretwork surface

Fretwork surface for a better lightweight, sound transmission and visibility.

### Standard module

The modules are bolted together for one firmly anchored fence. Set up and assembly are fast and easy thanks connection kit: **only two bolts**. The crowd barrier, on the back, has practical step that allows at security personnel the access to the public when it is need.