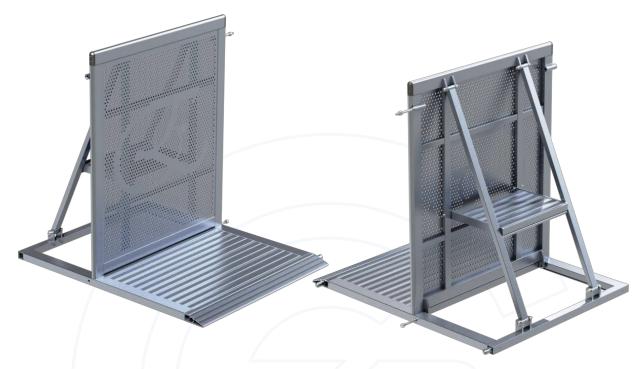

### Standard module

The modules are bolted together for one firmly anchored fence. Set up and assembly are fast and easy thanks connection kit: **only two bolts**. The crowd barrier, on the back, has practical step that allows at security personnel the access to the public when it is need.

## **STAGE BARRIERS** STANDARD MODULE Inventory - 200 pieces