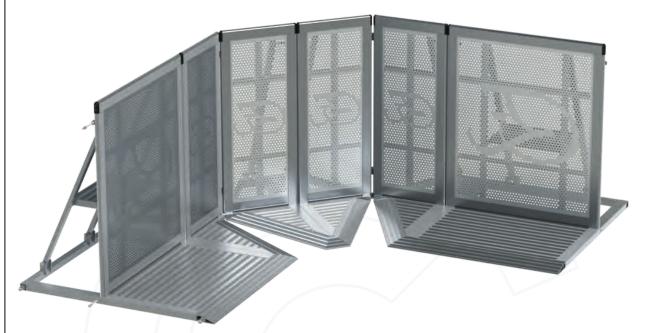

## **STAGE BARRIERS** STANDARD MODULE Inventory - 200 pieces

### Standard module

The modules are bolted together for one firmly anchored fence. Set up and assembly are fast and easy thanks connection kit: **only two bolts**. The crowd barrier, on the back, has practical step that allows at security personnel the access to the public when it is need.