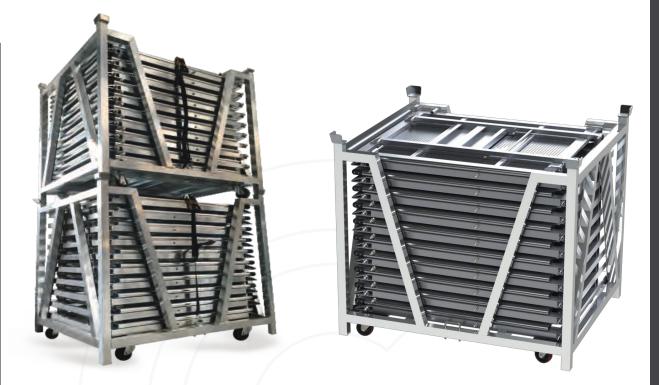

## **STAGE BARRIERS**

**DOLLY TRANSPORT MODULE** 

#### **Dolly transport module**

A aluminum dolly has been developed to hold 10 folded standard crowd barriers. Crowd barriers folded flat are easily stored and transported in the dolly. The dollies transport module can be stacked on top of each other to save space in storage.

Advantages

Fingers Save System
Extended anti skid footboard for a better stable
Safe and comfortable solutions for transport

www.crowdandsafety.ro ≥ 303927 728 **4**0 ÷  $\vdash$ office@noaevent.ro

ш

EVENT SAFETY MANAGEMENT