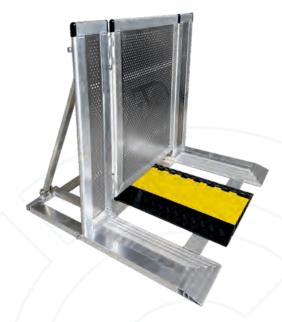

# GATE ACCES AND CABLE MODULE

**Inventory - 2 pieces** 

#### Gate access and cable module

Gate access modules, made of aluminum, are designed to accommodate the transit of cables, hoses and ducts. The gate leaves enough room in width and height to pass any type of standard cable ramp. The door facilitates an easy and fast opening for access of working technicians or security personnel.