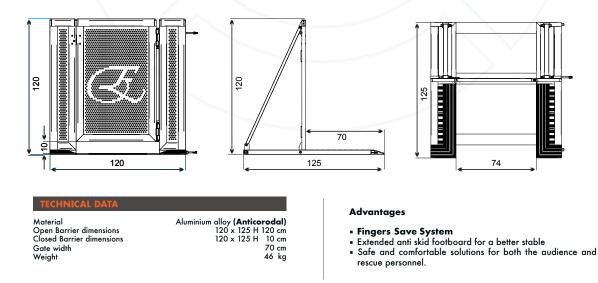

## STAGE BARRIERS GATE ACCES MODULE Inventory - 2 pieces

#### Gate access module

Gate access modules, made of aluminum, are designed for offering an easy and fast opening for access of working technicians or security personnel.

The strength of Efesto's crowd barriers is Fingers Save system.

This safety is given from combination of edges rounded and a special self-centering upper connection.

www.crowdandsafety.ro

 $\geq$ 

303927

728

40

÷

 $\vdash$ 