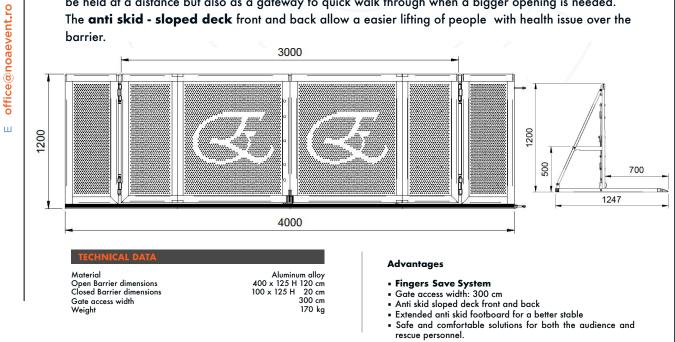

## **STAGE BARRIERS**

**EMERGENCY MEGA GATE MODULE** 

In Inventory SOON

#### **Emergency Mega gate module**

Emergency Mage Gate Module is an fast and comfortable access: two separate door gates provide a convenient entrance and/or exit point for your staff and Emergency Cars, before, during and after the event (Gate access width - 300 cm).

The Emergency access barrier can be used as regular barrier when audiences and spectators need to be held at a distance but also as a gateway to quick walk through when a bigger opening is needed. The anti skid - sloped deck front and back allow a easier lifting of people with health issue over the barrier.