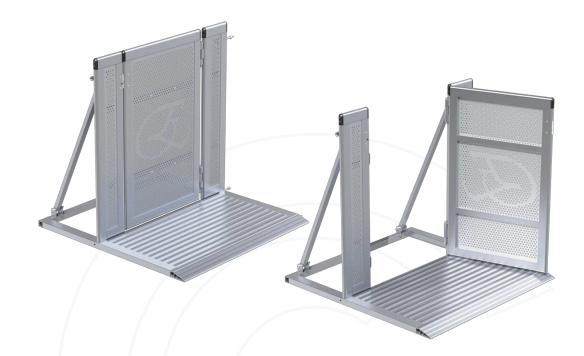

## STAGE BARRIERS GATE ACCES MODULE Inventory - 2 pieces

#### Gate access module

Gate access modules, made of aluminum, are designed for offering an easy and fast opening for access of working technicians or security personnel.

The strength of Efesto's crowd barriers is Fingers Save system.

This safety is given from combination of edges rounded and a special self-centering upper connection.

www.crowdandsafety.ro

 $\geq$ 

303927

728

40

÷

 $\vdash$ 