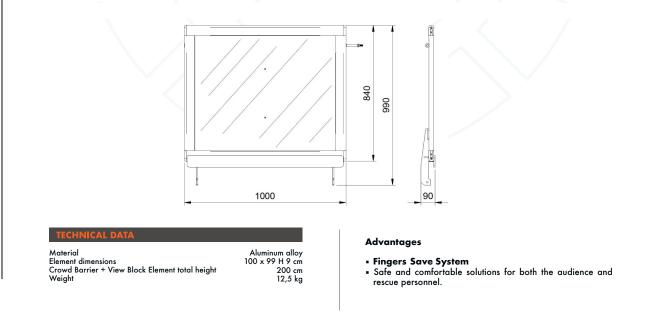

## STAGE BARRIERS VIEW BLOCK ELEMENT In Inventory SOON

#### **View Block Element**

The **View Block Element** is suitable as an additional element for an opaque increase of barricade lines and are a good support for signage. By blocking the view, the **View Block Elements**, are ideal for keep the entrances / exits areas as free is possible, or for creating separate private areas for dedicated areas.

The elements can protect artists, security personnel, or crew members.

www.crowdandsafety.ro

≥

303927

728

T + 40

office@noaevent.ro

ш