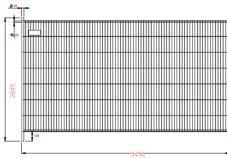

### **SECURITY LINE-UP GATES** HIGH FENCE

## **Security Line-Up Gates**

A foldable metal box pallet has been developed to hold 30 pieces of cable

The cable cross are easily stored and transported in the foldable metal box pallet.

The metal box pallets can be stacked on top of each other to save space in storage.