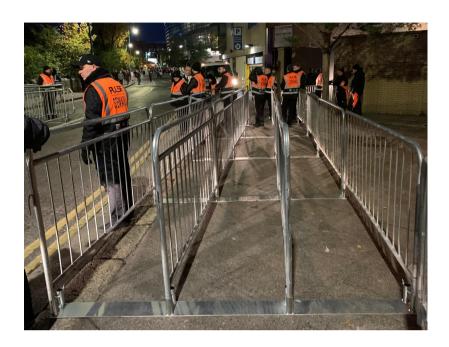

# **CROWD CONTROL**

SECURITY LINE-UP GATES



EVENT SAFETY MANAGEMENT

**EVENT SAFETY MANAGEMENT** 

ce@noaevent.ro T + 40 728 303927 W ww

≥

303927

office@noaevent.ro



### **SECURITY LINE-UP GATES LOW FENCE**



## **Security Line-Up Gates**

A foldable metal box pallet has been developed to hold 30 pieces of cable

The cable cross are easily stored and transported in the foldable metal box pallet.

The metal box pallets can be stacked on top of each other to save space in storage.





Material Dolly dimensions Transport capacity Weight

painted metal in electrostatic field 124 x 103 x 97 cm 30 pieces of cable protection 65 kg

#### **Advantages**

- Equipped with wheels for easy handlingSafe and comfortable solutions for transport

www.crowdandsafety.ro

≥

303927

office@noaevent.ro



### **SECURITY LINE-UP GATES** HIGH FENCE



## **Security Line-Up Gates**

A foldable metal box pallet has been developed to hold 30 pieces of cable

The cable cross are easily stored and transported in the fo