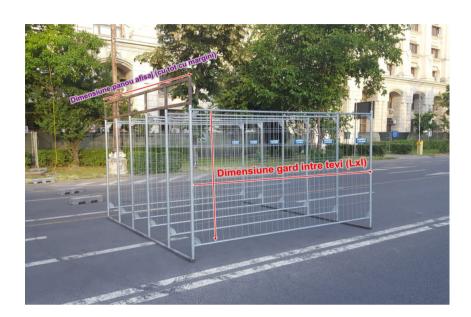

### **SECURITY LINE-UP GATES LOW FENCE**

## **Security Line-Up Gates**

A foldable metal box pallet has been developed to hold 30 pieces of cable

The cable cross are easily stored and transported in the foldable metal box pallet.

The metal box pallets can be stacked on top of each other to save space in storage.