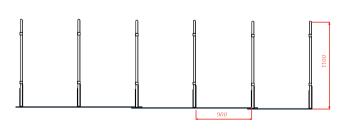

# **CROWD CONTROL**

SECURITY LINE-UP GATES



EVENT SAFETY MANAGEMENT

**EVENT SAFETY MANAGEMENT** 

ce@noaevent.ro T + 40 728 303927 W ww

≥

303927

office@noaevent.ro



### **SECURITY LINE-UP GATES LOW FENCE**



## **Security Line-Up Gates**

A foldable metal box pallet has been developed to hold 30 pieces of cable

The cable cross are easily stored and transported in the foldable metal box pallet.

The metal box pallets can be stacked on top of each other to save space in storage.





Material Dolly dimensions Transport capacity Weight

painted metal in electrostatic field 124 x 103 x 97 cm 30 pieces of cable protection 65 kg

#### **Advantages**

- Equipped with wheels for easy handlingSafe and comfortable solutions for transport

www.crowdandsafety.ro

≥

303927

office@noaevent.ro



### **SECURITY LINE-UP GATES** HIGH FENCE



## **Security Line-Up Gates**

A foldable metal box pallet has been developed to hold 30 pieces of cable

The cable cross are easily stored and transported in the foldable metal box pallet.

The metal box pallets can be stacked on top of each other to save space in storage.





Material Dolly dimensions Transport capacity Weight painted metal in electrostatic field 124 x 103 x 97 cm 30 pieces of cable protection 65 kg

#### **Advantages**