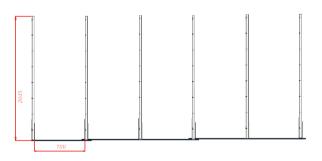

### **SECURITY LINE-UP GATES LOW FENCE**

## **Security Line-Up Gates**

A foldable metal box pallet has been developed to hold 30 pieces of cable

The cable cross are easily stored and transported in the foldable metal box pallet.

The metal box pallets can be stacked on top of each other to save space in storage.