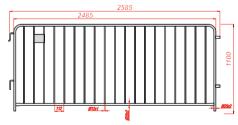

# **CROWD CONTROL**

SECURITY LINE-UP GATES



EVENT SAFETY MANAGEMENT

**EVENT SAFETY MANAGEMENT** 

ce@noaevent.ro T + 40 728 303927 W ww

≥

303927

office@noaevent.ro



### **SECURITY LINE-UP GATES LOW FENCE**



## **Security Line-Up Gates**

A foldable metal box pallet has been developed to hold 30 pieces of cable

The cable cross are easily stored and transported in the foldable metal box pallet.

The metal box pallets can be stacked on top of each other to save space in storage.





Material Dolly dimensions Transport capacity Weight

painted metal in electrostatic field 124 x 103 x 97 cm 30 pieces of cable protection 65 kg

#### **Advantages**

- Equipped with wheels for easy handlingSafe and comfortable solutions for transport

www.crowdandsafety.ro

≥

303927

office@noaevent.ro



### **SECURITY LINE-UP GATES** HIGH FENCE



## **Security Line-Up Gates**

A foldable metal box pallet has been developed to hold 30 pieces of cable

The cable cross are easily stored and transported in the foldable metal box pallet.

The metal box pallets can be stacked on top of each other to save space in storage.





Material Dolly dimensions Transport capacity Weight painted metal in electrostatic field 124 x 103 x 97 cm 30 pieces of cable protection 65 kg

#### **Advantages**