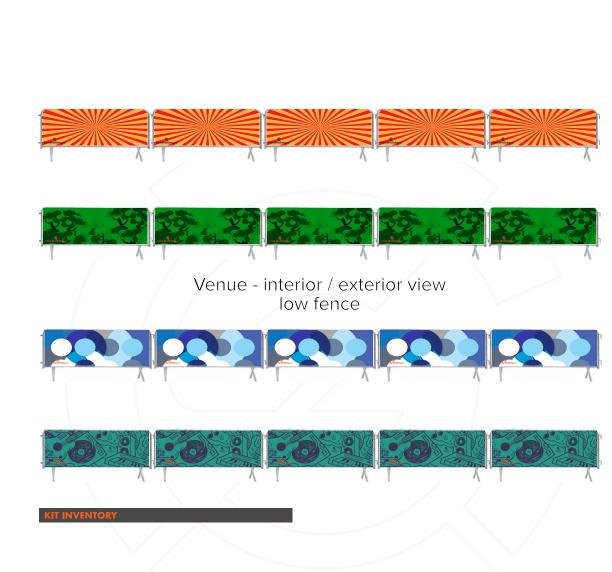

≥

 $\vdash$ 

office@noaevent.ro

SIGNAGE BANNERS HIGH FENCE BANNER

Design banner - 2,5×1,2m - TBD

\* depending on the particularities of the venue / event, we are able to provide all the numbers necessaries \* at request, we are able to provide the quantity of necessary low fence

www.crowdandsafety.ro

≥

 $\vdash$ 

office@noaevent.ro