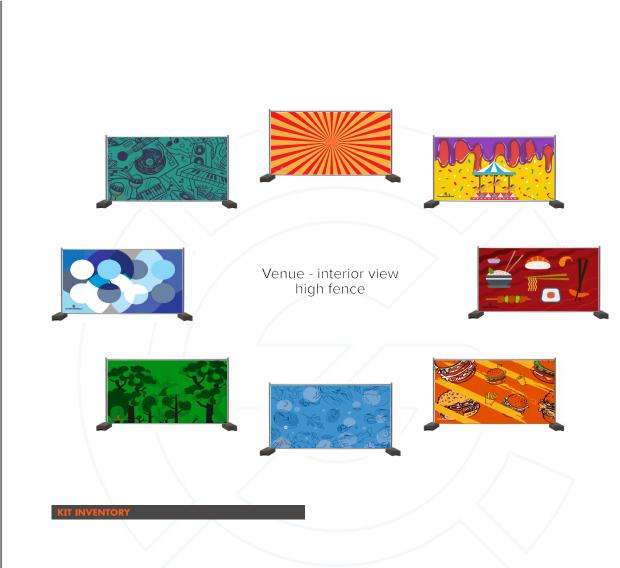

\* depending on the particularities of the venue / event, we are able to provide all the numbers necessaries \* at request, we are able to provide the quantity of necessary high fence

www.crowdandsafety.ro

≥

 $\vdash$ 

office@noaevent.ro

SIGNAGE BANNERS HIGH FENCE BANNER

Design banner - 2,5×1,2m - TBD

\* depending on the particularities of the venue / event, we are able to provide all the numbers necessaries \* at request, we are able to provide the quantity of necessary low fence