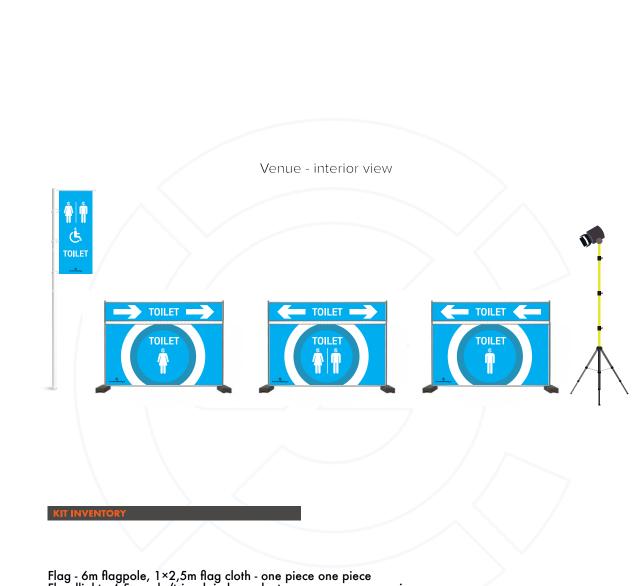

\* depending on the particularities of the venue / event, the quantities may vary

ш

www.crowdandsafety.ro

≥

TOILETS AREA SIGNAGE KIT

Flag - 6m flagpole, 1×2,5m flag cloth - one piece one piece Floodlight - 4,5m pole/tripod, independent power source - one piece First Toilets Area banner - 3,5×2m - 3 pieces First Toilets Area banner - 3,5×0,6m - 3 pieces Fence module - 3,5×0,6m - 3 pieces