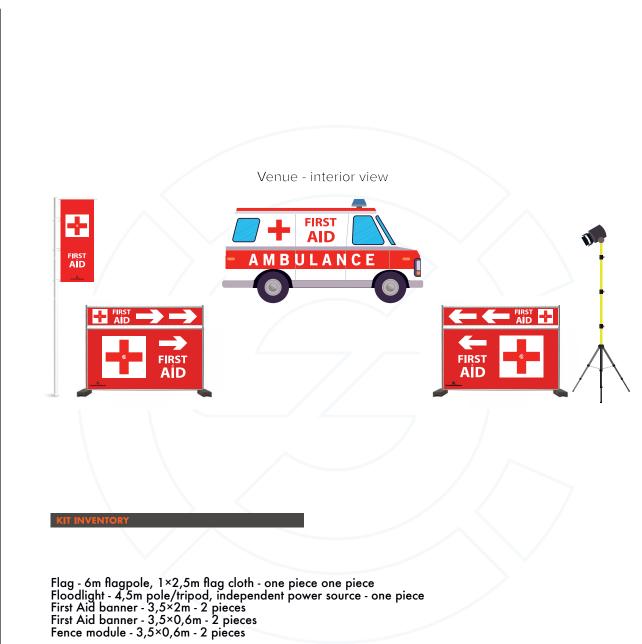

www.crowdandsafety.ro

 $\geq$ 

 $\vdash$ 

office@noaevent.ro

**FIRE FIGHTERS** 

**SIGNAGE KIT** 

Flag - 6m flagpole, 1×2,5m flag cloth - one piece one piece Floodlight - 4,5m pole/tripod, independent power source - one piece First Fighters banner - 3,5×2m - 2 pieces First Fighters banner - 3,5×0,6m - 2 pieces Fence module - 3,5×0,6m - 2 pieces

\* depending on the particularities of the venue / event, the quantities may vary \* at request, we could also provide a customized plan for your event.

www.crowdandsafety.ro

≥

**COMMANDER CENTER** 

**SIGNAGE KIT** 