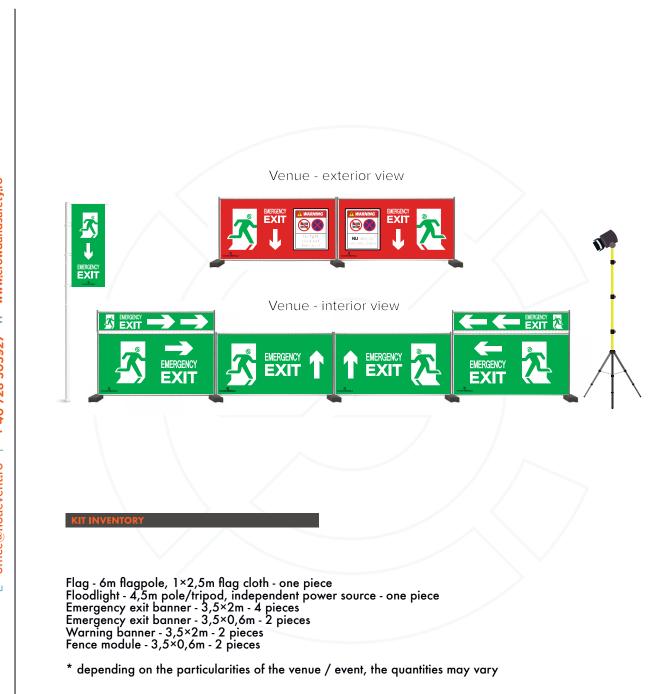

**SIGNAGE KIT** 

E office@noaevent.ro T + 40 728 303927 W www.crowdandsafety.ro

EVENT SAFETY MANAGEMENT

**FIRST AID SIGNAGE KIT** 

\* depending on the particularities of the venue / event, the quantities may vary \* at request, we could also provide a customized medical plan for your event.