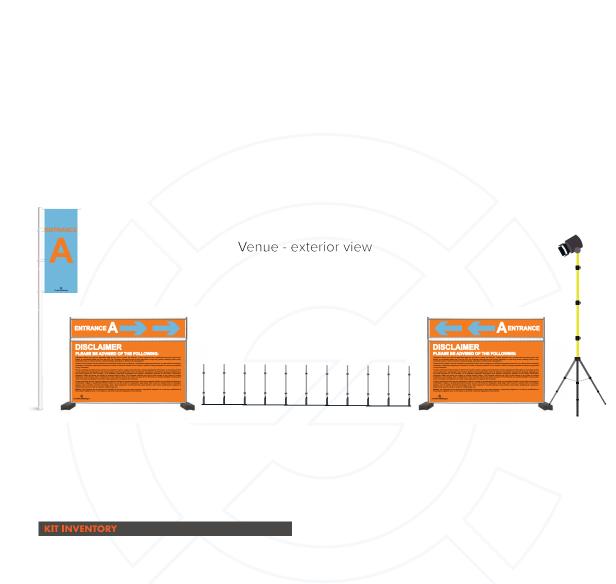

## EVENT SAFETY MANAGEMENT

**PUBLIC ENTRANCE** 

**SIGNAGE KIT** 

Flag - 6m flagpole, 1×2,5m flag cloth - one piece Floodlight - 4,5m pole/tripod, independent power source - 2 pieces DISCLAIMER banner - 3,5×2m - 2 pieces Public Entrance banner - 3,5×0,6m - 2 pieces Fence module - 3,5×0,6m - 2 pieces

\* depending on the particularities of the venue / event, the quantities may vary
\* at request, we are able to provide the quantity of necessary public entrance structures.

ш

www.crowdandsafety.ro

≥

**EMERGENCY EXIT** 