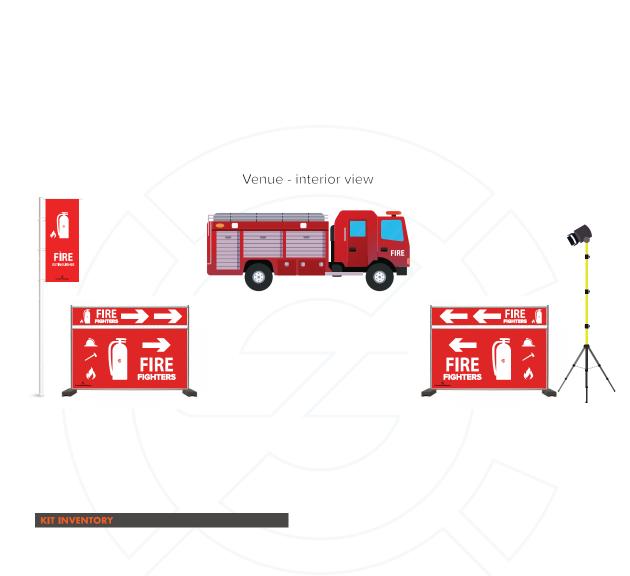

\* depending on the particularities of the venue / event, the quantities may vary \* at request, we could also provide a customized plan for your event.

www.crowdandsafety.ro

≥

**COMMANDER CENTER** 

**SIGNAGE KIT** 

Flag - 6m flagpole, 1×2,5m flag cloth - one piece one piece Floodlight - 4,5m pole/tripod, independent power source - one piece Command Center banner - 3,5×2m - 2 pieces Command Center banner - 3,5×0,6m - 2 pieces Fence module - 3,5×0,6m - 2 pieces 20' office containers compound (2, 3, or 4 pieces), equipped and operational (furniture, AC, appliances, etc).