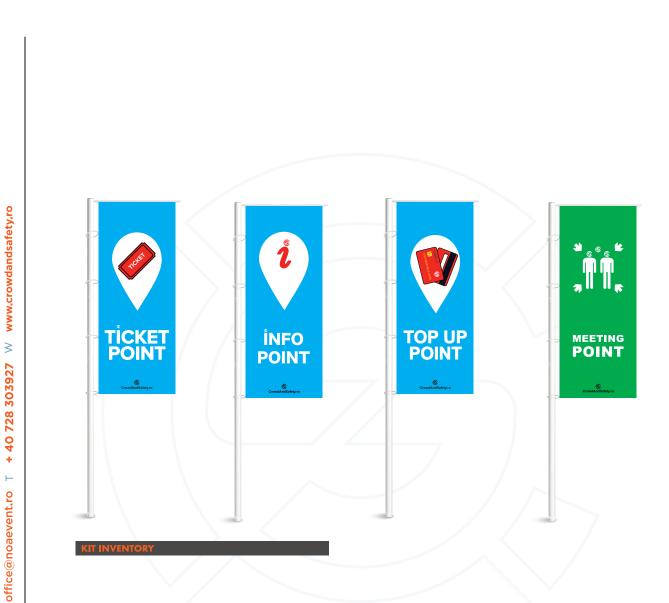

\* depending on the particularities of the venue / event, the quantities may vary

www.crowdandsafety.ro

≥

303927

T + 40 728 :

office@noaevent.ro

**SIGNAGE FLAGS** 

FLAG POOLS

Flag - 6m flagpole, 1×2,5m flag cloth - one piece one piece

\* depending on the particularities of the venue / event, we are able to provide all the models necessaries

SIGNAGE BANNERS HIGH FENCE BANNER

Design banner - 3,5×2m - TBD