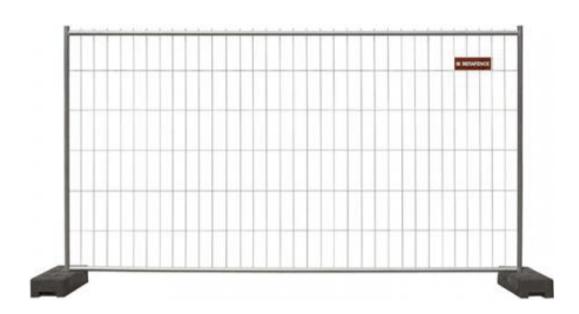

TY MANAGEMENT** 



www.crowdandsafety.ro

≥

303927

office@noaevent.ro



## **CROWD CONTROL BARRIERS LOW FENCE**



## Foldable metal box pallets

A foldable metal box pallet has been developed to hold 30 pieces of cable

The cable cross are easily stored and transported in the foldable metal box pallet.

The metal box pallets can be stacked on top of each other to save space in storage.



Material Dolly dimensions Transport capacity Weight

painted metal in electrostatic field 124 x 103 x 97 cm 30 pieces of cable protection 65 kg

#### **Advantages**

- Equipped with wheels for easy handlingSafe and comfortable solutions for transport



# **CROWD CONTROL**



EVENT SAFETY MANAGEMENT

**EVENT SAFETY MANAGEMENT** 

≥

303927

office@noaevent.ro



### **TEMPORARY FENCING HIGH FENCE**



### Foldable metal box pallets

A foldable metal box pallet has been developed to hold 30 pieces of cable

The cable cross are easily stored and transported in the foldable metal box pallet.

The metal box pallets can be stacked on top of each other to save space in storage.





Material Dolly dimensions Transport capacity Weight

painted metal in electrostatic field 124 x 103 x 97 cm 30 pieces of cable protection 65 kg

#### **Advantages**

- Equipped with wheels for easy handlingSafe and comfortable solutions for transport



# **HERE FOR YOU!**

**Emergency Exit** 

**Venue** 

**Entrance** 

**Emergency Exit** 

EVENT SAFETY MANAGEMENT

**EVENT SAFETY MANAGEMENT**