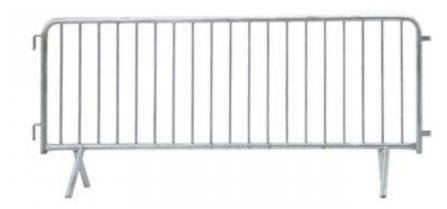

## **CROWD CONTROL**



EVENT SAFETY MANAGEMENT

**EVENT SAFETY MANAGEMENT** 



www.crowdandsafety.ro

≥

303927

office@noaevent.ro



## **CROWD CONTROL BARRIERS LOW FENCE**



## Foldable metal box pallets

A foldable metal box pallet has been developed to hold 30 pieces of cable

The cable cross are easily stored and transported in the foldable metal box pallet.

The metal box pallets can be stacked on top of each other to save space in storage.



Material Dolly dimensions Transport capacity Weight

painted metal in electrostatic field 124 x 103 x 97 cm 30 pieces of cable protection 65 kg

#### **Advantages**

- Equipped with wheels for easy handlingSafe and comfortable solutions for transport



# **CROWD CONTROL**



EVENT SAFETY MANAGEMENT

**EVENT SAFETY MANAGEMENT** 

≥

303927

office@noaevent.ro



### **TEMPORARY FENCING HIGH FENCE**



### Foldable metal box pallets

A foldable metal box pallet has been developed to hold 30 pieces of cable

The cabl