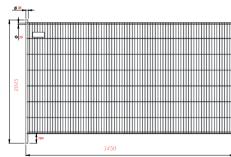

foldable metal box pallet.

The metal box pallets can be stacked on top of each other to save space in storage.



Material Dolly dimensions Transport capacity Weight

painted metal in electrostatic field 124 x 103 x 97 cm 30 pieces of cable protection 65 kg

#### **Advantages**

- Equipped with wheels for easy handlingSafe and comfortable solutions for transport



# **CROWD CONTROL**



EVENT SAFETY MANAGEMENT

**EVENT SAFETY MANAGEMENT** 

≥

303927

office@noaevent.ro



### **TEMPORARY FENCING HIGH FENCE**



### Foldable metal box pallets

A foldable metal box pallet has been developed to hold 30 pieces of cable

The cable cross are easily stored and transported in the foldable metal box pallet.

The metal box pallets can be stacked on top of each other to save space in storage.





Material Dolly dimensions Transport capacity Weight

painted metal in electrostatic field 124 x 103 x 97 cm 30 pieces of cable protection 65 kg

#### **Advantages**

- Equipped with wheels for easy handlingSafe and comfortable solutions for transport



# **HERE FOR YOU!**

**Emergency Exit** 

**Venue** 

**Entrance** 

**Emergency Exit** 

EVENT SAFETY MANAGEMENT

**EVENT SAFETY MANAGEMENT**