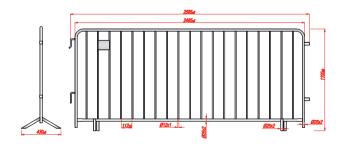

## **CROWD CONTROL**



EVENT SAFETY MANAGEMENT

**EVENT SAFETY MANAGEMENT** 



www.crowdandsafety.ro

≥

303927

office@noaevent.ro



## **CROWD CONTROL BARRIERS LOW FENCE**



## Foldable metal box pallets

A foldable metal box pallet has been developed to hold 30 pieces of cable

The cable cross are easily stored and transported in the foldable metal box pallet.

The metal box pallets can be stacked on top of each other to save space in storage.



Material Dolly dimensions Transport capacity Weight

painted metal in electrostatic field 124 x 103 x 97 cm 30 pieces of cable protection 65 kg

#### **Advantages**

- Equipped with wheels for easy handlingSafe and comfortable solutions for transport



# **CROWD CONTROL**



EVENT SAFETY MANAGEMENT

**EVENT SAFETY MANAGEMENT** 

≥

303927

office@noaevent.ro



### **TEMPORARY FENCING HIGH FENCE**



### Foldable metal box pallets

A foldable metal box pallet has been developed to hold 30 pieces of cable

The cable cross are easily stored and transported in the foldable metal box pallet.

The metal box pallets can be stacked on top of each other to save space in storage.





Material Dolly dimensions Transport capacity Weight

painted metal in electrostatic field 124 x 103 x 97 cm 30 p